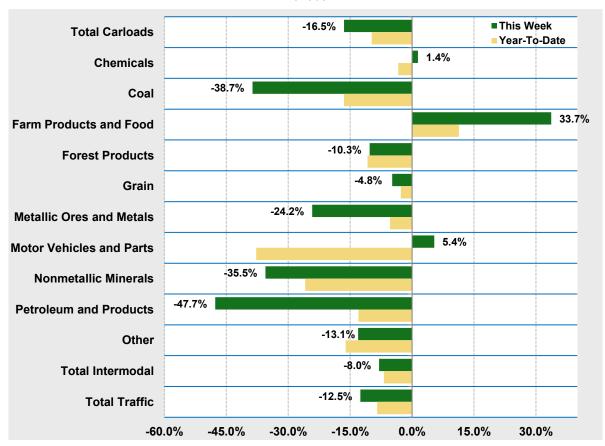

## Canadian Rail Traffic<sup>1</sup>

Week 28, 2020 - Ended July 11, 2020

|                                     | This Week |         | Year-To-Date |                     |         |
|-------------------------------------|-----------|---------|--------------|---------------------|---------|
|                                     | Cars      | vs 2019 | Cumulative   | Avg/wk <sup>2</sup> | vs 2019 |
| Total Carloads                      | 68,300    | -16.5%  | 2,077,786    | 74,207              | -9.8%   |
| Chemicals                           | 11,390    | 1.4%    | 336,504      | 12,018              | -3.3%   |
| Coal                                | 4,587     | -38.7%  | 181,083      | 6,467               | -16.5%  |
| Farm Products excl. Grain, and Food | 8,676     | 33.7%   | 223,836      | 7,994               | 11.3%   |
| Forest Products                     | 6,000     | -10.3%  | 174,506      | 6,232               | -10.8%  |
| Grain                               | 8,703     | -4.8%   | 237,010      | 8,465               | -2.7%   |
| Metallic Ores and Metals            | 12,447    | -24.2%  | 409,727      | 14,633              | -5.3%   |
| Motor Vehicles and Parts            | 4,566     | 5.4%    | 93,756       | 3,348               | -37.8%  |
| Nonmetallic Minerals                | 4,879     | -35.5%  | 143,452      | 5,123               | -25.9%  |
| Petroleum and Petroleum Products    | 5,677     | -47.7%  | 237,228      | 8,472               | -13.0%  |
| Other                               | 1,375     | -13.1%  | 40,684       | 1,453               | -16.1%  |
| Total Intermodal Units              | 65,797    | -8.0%   | 1,787,916    | 63,854              | -6.9%   |
| Total Traffic                       | 134,097   | -12.5%  | 3,865,702    | 138,061             | -8.5%   |