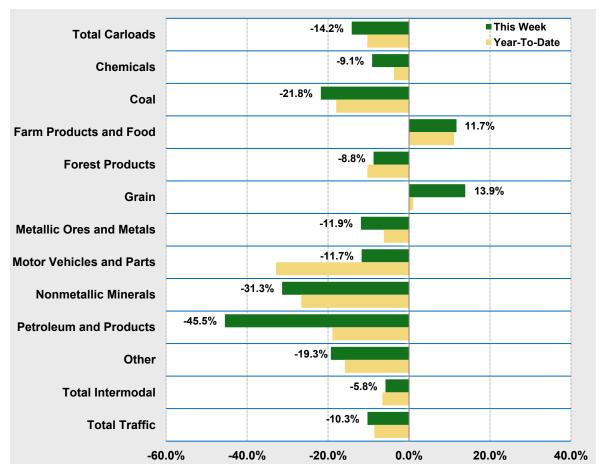

## Canadian Rail Traffic<sup>1</sup>

Week 34, 2020 - Ended August 22, 2020

|                                     | This Week |         | Year-To-Date |                     |         |
|-------------------------------------|-----------|---------|--------------|---------------------|---------|
|                                     | Cars      | vs 2019 | Cumulative   | Avg/wk <sup>2</sup> | vs 2019 |
| Total Carloads                      | 71,766    | -14.2%  | 2,510,558    | 73,840              | -10.3%  |
| Chemicals                           | 10,472    | -9.1%   | 404,390      | 11,894              | -3.7%   |
| Coal                                | 6,382     | -21.8%  | 216,915      | 6,380               | -18.0%  |
| Farm Products excl. Grain, and Food | 7,907     | 11.7%   | 269,660      | 7,931               | 11.1%   |
| Forest Products                     | 6,263     | -8.8%   | 211,791      | 6,229               | -10.3%  |
| Grain                               | 9,004     | 13.9%   | 293,802      | 8,641               | 1.0%    |
| Metallic Ores and Metals            | 13,940    | -11.9%  | 491,049      | 14,443              | -6.2%   |
| Motor Vehicles and Parts            | 5,006     | -11.7%  | 122,922      | 3,615               | -32.8%  |
| Nonmetallic Minerals                | 5,363     | -31.3%  | 176,575      | 5,193               | -26.6%  |
| Petroleum and Petroleum Products    | 6,004     | -45.5%  | 273,822      | 8,054               | -18.9%  |
| Other                               | 1,425     | -19.3%  | 49,632       | 1,460               | -15.8%  |
| Total Intermodal Units              | 68,970    | -5.8%   | 2,202,627    | 64,783              | -6.6%   |
| Total Traffic                       | 140,736   | -10.3%  | 4,713,185    | 138,623             | -8.6%   |